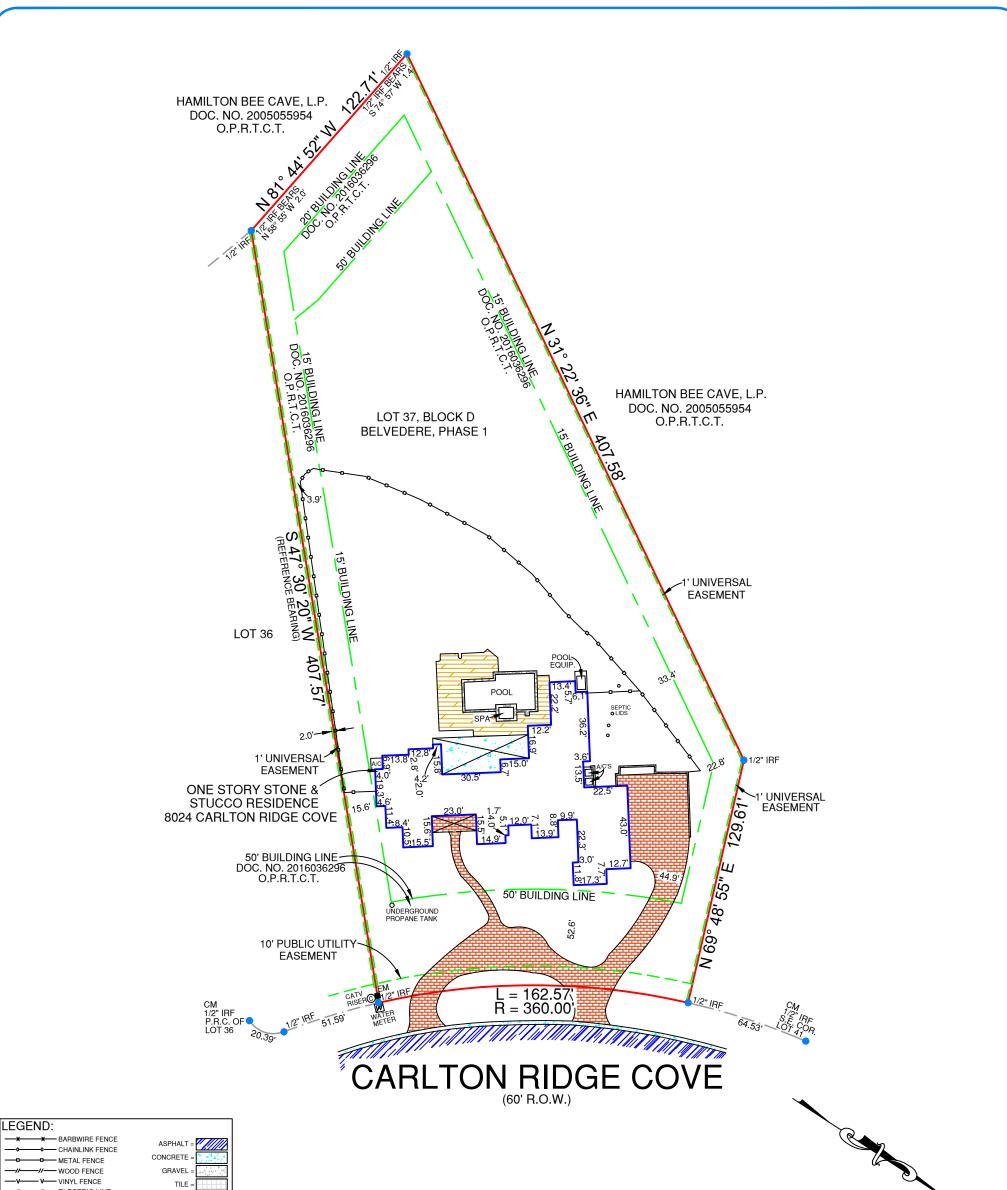

NOTES: BEARINGS ARE BASED ON THE RECORDED PLAT. THE PROPERTY IS AFFECTED BY THE FOLLOWING: (10p)-AGREEMENT, DOC. NO. 2010121316, O.P.R.T.C.T. BUILDING LINES AND EASEMENTS ARE BASED ON THE RECORDED PLAT UNLESS OTHERWISE NOTED.

-//—

LEGAL DESCRIPTION: BEING LOT 37, BLOCK D, BELVEDERE, PHASE 1, A SUBDIVISION IN TRAVIS COUNTY, TEXAS, ACCORDING TO THE MAP OR PLAT THEREOF RECORDED IN DOCUMENT NO. 200600055, OFFICIAL PUBLIC RECORDS, TRAVIS COUNTY, TEXAS.

| GF. NO.                                                           | 2411081-LAK        |  |  |
|-------------------------------------------------------------------|--------------------|--|--|
| BORROWER                                                          |                    |  |  |
| TITLE CO.                                                         | INDEPENDENCE TITLE |  |  |
| TECH                                                              | TAG/AV             |  |  |
| FIELD                                                             | СН                 |  |  |
| FLOOD INFORMATION:<br>THE SUBJECT PROPERTY DOES NOT APPEAR TO LIE |                    |  |  |

WITHIN THE LIMITS OF A 100-YEAR FLOOD HAZARD ZONE ACCORDING TO THE MAP PUBLISHED BY THE

FEDERAL EMERGENCY MANAGEMENT AGENCY, AND HAS A ZONE "X" RATING AS SHOWN BY MAP NO. 48453C0395 J, DATED JANUARY 22, 2020.

## SUBVEYOR'S CERTIFICATION

THIS IS TO CERTIFY THAT ON THIS DATE A SURVEY WAS MADE ON THE GROUND, UNDER MY SUPERVISION AND REFLECTS A TRUE AND CORRECT REPRESENTATION OF THE DIMENSIONS AND CALLS OF PROPERTY LINES AND LOCATION AND TYPE OF IMPROVEMENTS. THERE ARE NO VISIBLE AND APPARENT EASEMENTS, CONFLICTS, INTRUSIONS OR PROTRUSIONS, EXCEPT AS SHOWN. THIS SURVEY IS NOT TO BE USED FOR CONSTRUCTION PURPOSES AND IS FOR THE EXCLUSIVE USE OF THE HEREON NAMED PURCHASER, MORTGORE COMPANY, AND TITLE COMPANY ONLY AND THIS SURVEY IS MADE PURSUANT TO THAT CERTAIN TITLE COMMITMENT UNDER THE GF NUMBER SHOWN HEREON, PROVIDED BY THE TITLE COMPANY AND THAT THIS DATE, THE EASEMENTS, RIGHTS-OF-WAY, OR OTHER LOCATABLE MATTERS OF RECORD THAT THE UNDERSIGNED HAS KNOWLEDGE OR HAS BEEN ADVISED ARE AS SHOWN OR NOTED HEREON. THIS SURVEY IS MADE TO THAT AND AND THE DOTATABLE MATTERS OF RECORD THAT THE UNDERSIGNED HAS KNOWLEDGE OR HAS BEEN ADVISED ARE AS SHOWN OR NOTED HEREON. THIS SURVEY IS MORE AND AND AND AND THE DOTATABLE MATTERS OF RECORD THAT THE UNDERSIGNED HAS KNOWLEDGE OR HAS BEEN ADVISED ARE AS SHOWN OR NOTED HEREON. THIS SURVEY IS SUBJECT TO ANY AND ALL COVENANTS AND RESTRICTIONS PERTAINING TO THE RECORDED PLAT REFERENCED HEREON.

| DATE: 05/07/2024 JOB NO.: 24-02412<br>FIELD: 05/06/2024  | 8024 CARLTON RIDGE COVE, AUSTIN, TX 78738<br>LOT 37, BLOCK D, BELVEDERE, PHASE 1 |                                                                                                                                                                         |
|----------------------------------------------------------|----------------------------------------------------------------------------------|-------------------------------------------------------------------------------------------------------------------------------------------------------------------------|
| $ \begin{array}{c}                                     $ | Independence                                                                     |                                                                                                                                                                         |
| SURVE<br>Registered Professional Land Surveyor           | DATE: ACCEPTED BY:                                                               | <b>Premier</b><br>Surveying LLC<br>5700 W. Plano Pkwy., Suite 1200<br>Plano, Texas 75093<br>Office: 972-612-3601<br>Fax: 972-964-7021<br>Firm Registration No. 10146200 |